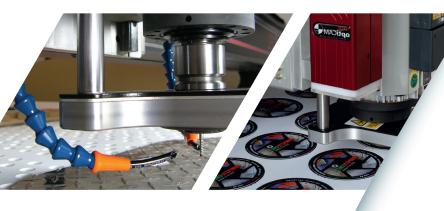

# Configurable Options

Standard Mist Coolant System - (Oil Only)

High Pressure Mist Coolant System (Oil or Oil + Water)

Opticam Cut to Print Camera Registration System

**Opticut Single Bay Knife Cutting System** 

Pop Up/Down Material Location Pins

**Heavy Duty Wet / Dry Dust Extraction System** 

Safety Light Guarding System – Additional Sides