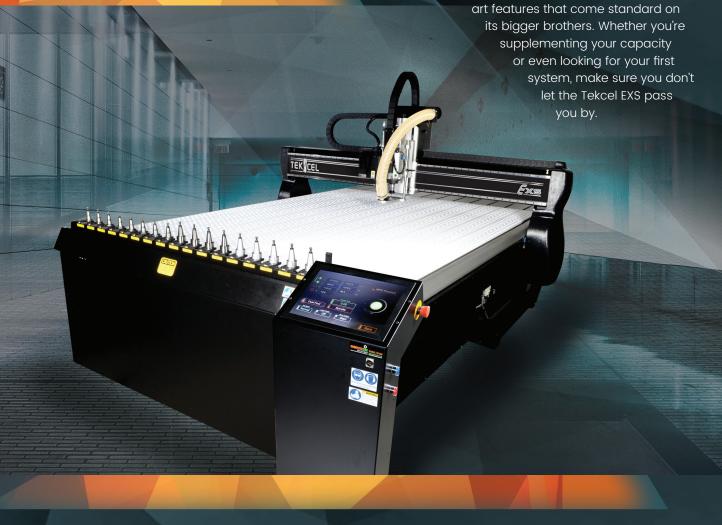

# Tekcel EXS 1.5m x 2.5m

Compact, productive and profitable

Whether you're dealing with most demanding materials like plastics, metals, woods or ACM or you're wanting to cut printed graphics or lighter semi-rigid media, the Tekcel EXS steps up to the biggest jobs but sits comfortably where space may be premium. Don't be fooled by its smaller size though. This Tekcel EXS still delivers all the punch, power, precision and productivity you'd expect from this class leading CNC brand. It's unbelievably productive and packed with all the latest state of the

# **OPERATOR INTERFACE**

15" Touchscreen Operator Interface – Podium Mounted