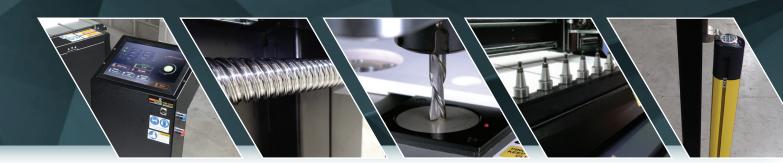

# **OPERATOR INTERFACE**

15" Touchscreen Operator Interface – Podium Mounted

#### **DRIVE SYSTEM**

30mm Dia Re-circulating ball screws on X (x2) Y and Z

#### **TOOL CHANGE SYSTEM**

Automatic - 12 seat tool bay (Pop Up/Down - Pneumatic)

#### **SAFETY SYSTEM & CERTIFICATION**

Post Mounted Infra-Red Safety Light Guarding System Gantry End & Podium Controller E-Stop Button System CE Certification